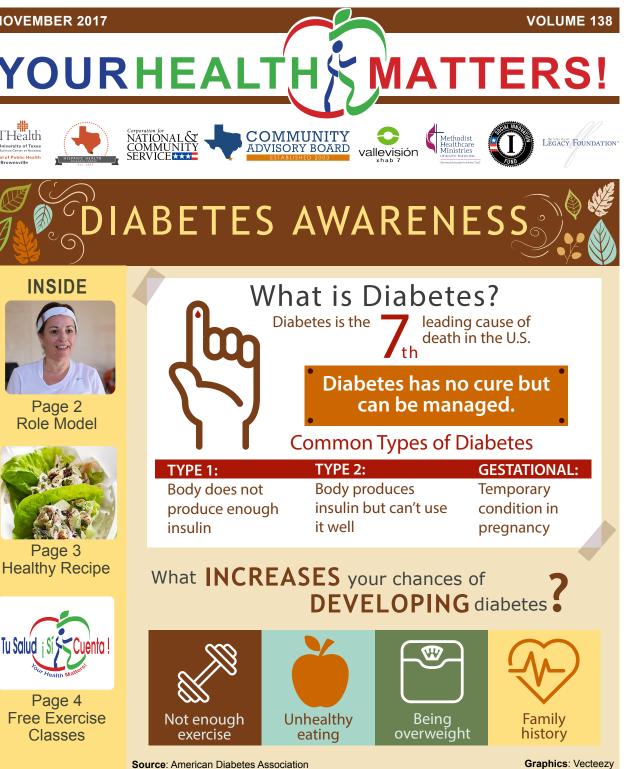

reduce your risks for diabetes complications.

Source: American Diabetes Association