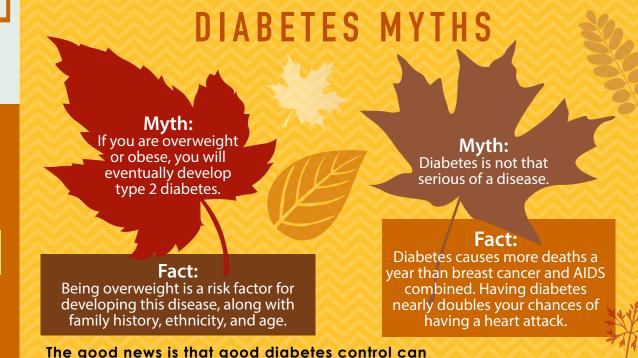

reduce your risks for diabetes complications.

Source: American Diabetes Association