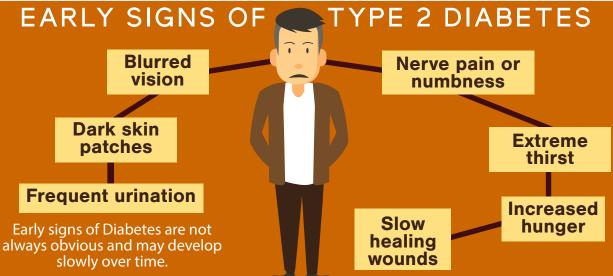

he was in denial.

"I admit I wasn't emotionally ready to acknowledge I had diabetes."

The symptoms were there but she convinced herself they were just headaches. Eventually, she started taking the medication the doctor gave her and began to eat healthier.

"My doctor recommened I work on consistently making healthy food choices and begin to exercise regularly."

Susana has been exercising daily and doing her best to eat healthier foods for almost two years now, able to control her diabetes with lifestyle change and now off medication. And a side benefit has been weight loss.

"I've lost 14 pounds and feel so much better. When I was heavier I felt tired all the time. I wasn't motivated to do anything and spent all my free time laying around. Now I have energy to play with my grandkids!"



## HEALTHY RECIPE: TURKEY TACO LETTUCE WRAPS

**INGREDIENTS:** 



Source: Cooking Classy

## 1/2 cup of chopped walnuts, toasted 1/2 cup of sliced green onions (4) 1/2 cup of snipped fresh Italian (flat-leaf) parsley

1/2 cup of chopped celery (1 stalk)

breast (12 ounces)

2 1/2 cups of shredded cooked turkey 1/4 cup of dried tart cherries 1/2 cup of light sour cream 1 cup of chopped green apple (1 large) 2 tablespoons of lemon juice 1/4 teaspoon of kosher salt 1/4 teaspoon of freshly ground black pepper 12 butterhead (Boston or Bibb) lettuce leaves

1/2 to 1 teaspoon of hot pepper sauce

## **PREPARATION:**

1. In a large bowl, combine turkey, apple, celery, walnuts, green onions, parsley and cherries. 2. In a small bowl, stir together sour cream, lemon juice, hot sauce, salt and pepp